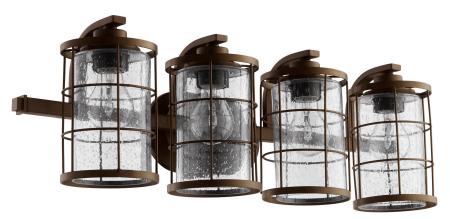

ELLIS 5364-4-86

Ellis 4 Light Industrial Oiled Bronze Vanity

Proiect:

| Location:     |  |
|---------------|--|
| Fixture Type: |  |
| Catalog #:    |  |

| DETAILS            |                 |
|--------------------|-----------------|
| FINISH:            | Oiled Bronze    |
| MATERIALS:         | Steel and Glass |
| DIFFUSER MATERIAL: | Glass           |
| LOCATION:          | Damp Listed     |

## **PRODUCT DETAILS:**

Industrial, modern, and minimal, the Ellis series sports a compact design, with enormous character. This modern farmhouse fixture marries elements from rustic styling, with its caged exterior, and traditional design, thanks to the clear seeded glass shades.